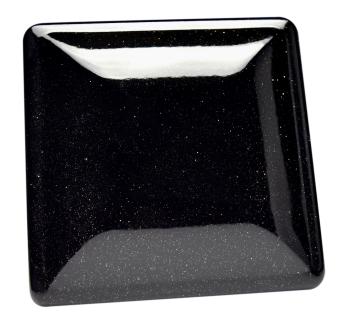

### **FEATURES:**

- 5 grams per bottle
- Micron Size: 40-200 μm
- Temperature Limit 400°F
- Recommended Pour: 1 shot per 1lb of solid color / 1 shot per 2lbs of clear coat
- Shot mixed with Super Mirror Clear & Coated over Satin Black base